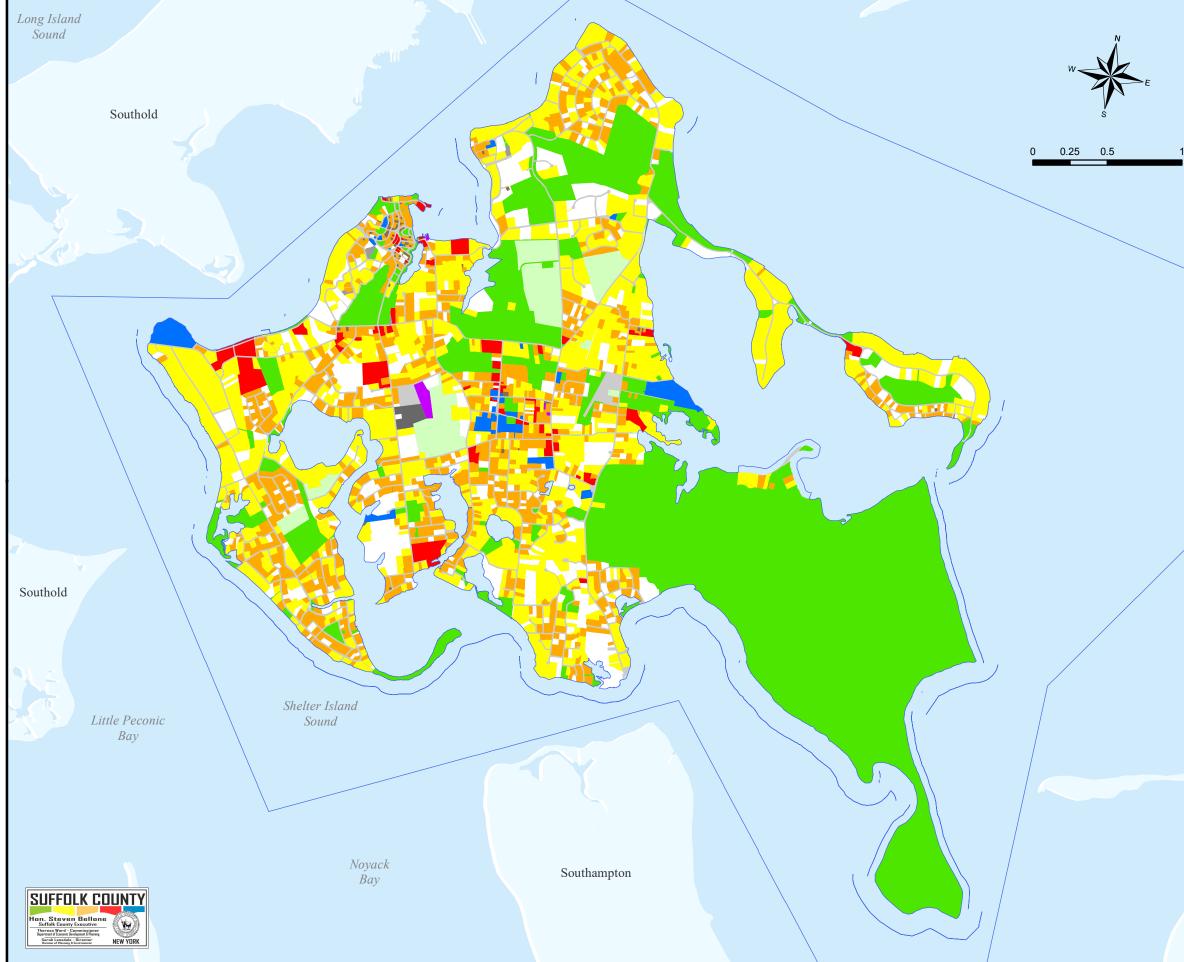

## LAND USE, 2016

- Low Density Residential
- Medium Density Residential
- High Density Residential
- Commercial
- Industrial
- Institutional
- Recreation and Open Space
- Agricultural
- Vacant
- Transportation
- Utilities
- Waste Handling and Management
- Underwater Land